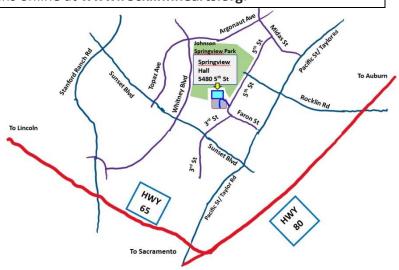

Springview Hall Community Center Johnson Springview Park 5480 5<sup>th</sup> Street Rocklin, CA 95677